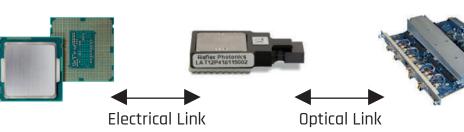

## LightABLE for Datacom & Telecom

Onboard 150 Gpbs embedded optical module for high I/O density

The LightABLE optical embedded optical module is a chip-size parallel transmitter/receiver featuring the lowest profile surface mount package in the industry. The LightABLE enables high I/O density and alleviates space and power challenges facing system designers today.