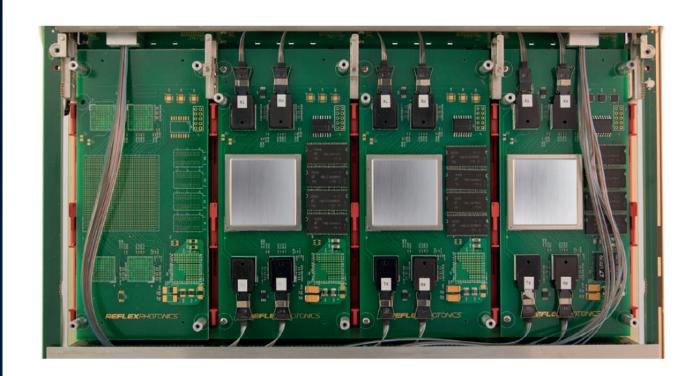

## LightABLE for Datacom & Telecom

Onboard 150 Gpbs embedded optical module for high I/O density

The LightABLE optical embedded optical module is a chip-size parallel transmitter/receiver featuring the lowest profile surface mount package in the industry. The LightABLE enables high I/O density and alleviates space and power challenges facing system designers today.

Multicore processor Lig

LightABLE

High-density I/O blade

40Gbps LightABLE SR4 LM Series Optical Transceiver

50G and 150G

Radiation-resistant optical transceivers

QSFP28 40G and 100G

High-performance parallel optic module