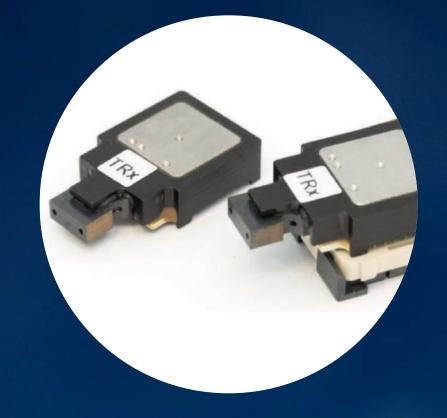

## LightABLE for Datacom & Telecom

Onboard 150 Gpbs embedded optical module for high I/O density

The LightABLE optical embedded optical module is a chip-size parallel transmitter/receiver featuring the lowest profile surface mount package in the industry. The LightABLE enables high I/O density and alleviates space and power challenges facing system designers today.

Multicore processor Lig

LightABLE

High-density I/O blade

40Gbps LightABLE SR4 LM Series Optical Transceiver

50G and 150G

Radiation-resistant optical transceivers

QSFP28 40G and 100G

High-performance parallel optic module